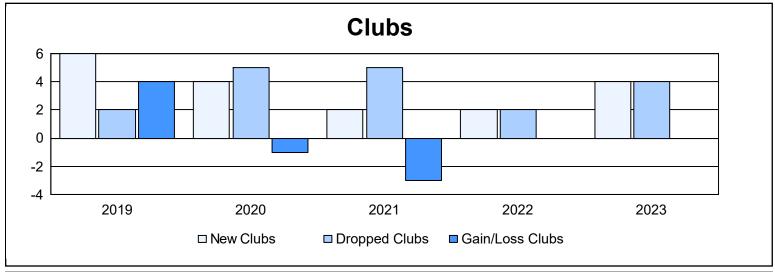

| Year      | New<br>Clubs | Dropped<br>Clubs | Gain/<br>Loss<br>Clubs | New<br>Members | Charter<br>Members | Reinstate<br>Members | Transfer<br>Members | Total<br>Member<br>Added | Total<br>Members<br>Dropped | Gain/<br>Loss<br>Members |
|-----------|--------------|------------------|------------------------|----------------|--------------------|----------------------|---------------------|--------------------------|-----------------------------|--------------------------|
| 2018-2019 | 6            | 2                | 4                      | 422            | 155                | 33                   | 11                  | 621                      | 538                         | 83                       |
| 2019-2020 | 4            | 5                | -1                     | 257            | 72                 | 8                    | 9                   | 346                      | 542                         | -196                     |
| 2020-2021 | 2            | 5                | -3                     | 293            | 49                 | 15                   | 11                  | 368                      | 350                         | 18                       |
| 2021-2022 | 2            | 2                | 0                      | 399            | 57                 | 39                   | 6                   | 501                      | 370                         | 131                      |
| 2022-2023 | 4            | 4                | 0                      | 401            | 122                | 55                   | 9                   | 587                      | 520                         | 67                       |
| Average   | 4            | 4                | 0                      | 354            | 91                 | 30                   | 9                   | 485                      | 464                         | 21                       |